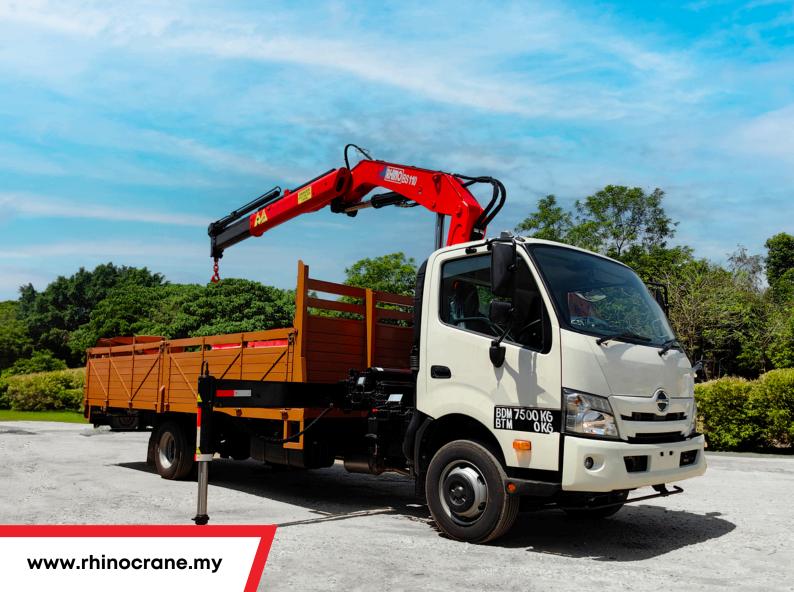

## TRUCK MOUNTED CRANE

# RHINO BS 110

**Exceptional Precision and Superior Lifting Capacity** 

# Secure an exclusive level of safety and stability with Rhino Crane Malaysia, setting a benchmark in crane solutions.

Rhino Crane Malaysia stands as the exclusive Truck Mounted Crane designed for trucks with 7,500 kg and below equipped with a pre-installed hydraulic stabilizer featuring an impressive 1,350 mm extension on both sides.

#### STANDARD FEATURE

- Design in accordance with EN12999
- Built with High Tensile Steel
- Hydraulic Stabilizer
- Wide Width Stabilizer (1350 mm + 1350 mm)
- European made Load Holding Valves
- Directional Control Valve
- Power Linkage
- Oil Tank
- Assembly Kit