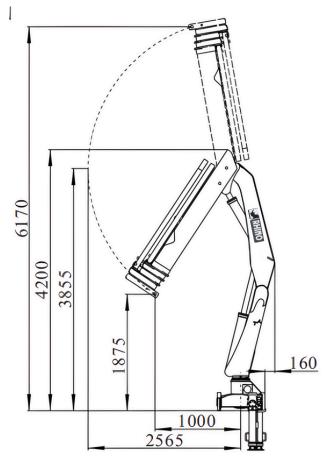

mm + 1350 mm)
- European made Load Holding Valves
- Directional Control Valve
- Power Linkage
- Oil Tank
- Assembly Kit







#### **LOAD DIAGRAMS**



**BS 110-2** 

| М  | 1.9   | 3.0   | 5.3   | 7.2   |
|----|-------|-------|-------|-------|
| Kg | 5,050 | 3,200 | 1,786 | 1,285 |

BS 110-3

| М  | 1.9   | 3.0   | 5.5   | 7.3   | 9.1 |
|----|-------|-------|-------|-------|-----|
| Kg | 5,000 | 3,120 | 1,650 | 1,200 | 951 |

BS 110-4

| М  | 1.92  | 3.0   | 5.6   | 7.4   | 9.2 | 10.9 |
|----|-------|-------|-------|-------|-----|------|
| Kg | 5,000 | 3,035 | 1,540 | 1,100 | 872 | 710  |

<sup>\*)</sup> Theoretical Lifting Capacity

<sup>\*\*)</sup> Manufacturer reserves the right to alter or amend the design, model and specification without prior notice.



#### **DIMENSIONS**











#### **TECHNICAL SPECIFICATIONS**

|                                   | RHINO BS 110 - 2 | RHINO BS 110 - 3 | RHINO BS 110 - 4 |
|-----------------------------------|------------------|------------------|------------------|
| Lifting Capacity (tm)             | 10.6             | 10.4             | 10.2             |
| Slewing Angle (°)                 | 385              | 385              | 385              |
| Pressure (bar)                    | 320              | 320              | 320              |
| Oil Tank Capacity (L)             | 80               | 80               | 80               |
| Pump Capacity (l/min)             | 30 - 45          | 30 - 45          | 30 - 45          |
| Stabilizer Spread (mm)            | 1,350 + 1,350    | 1,350 + 1,350    | 1,350 + 1,350    |
|