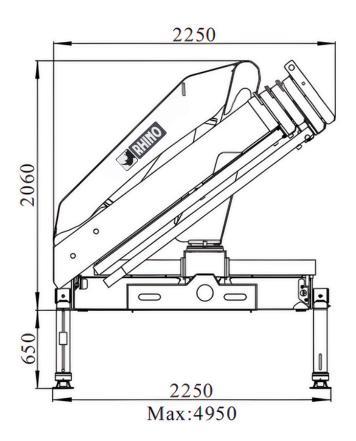

50 mm + 1350 mm)
- European made Load Holding Valves
- Directional Control Valve
- Power Linkage
- Oil Tank
- Assembly Kit







#### **LOAD DIAGRAMS**



**BS 110-2** 

| М  | 1.9   | 3.0   | 5.3   | 7.2   |
|----|-------|-------|-------|-------|
| Kg | 5,050 | 3,200 | 1,786 | 1,285 |

BS 110-3

| М  | 1.9   | 3.0   | 5.5   | 7.3   | 9.1 |
|----|-------|-------|-------|-------|-----|
| Kg | 5,000 | 3,120 | 1,650 | 1,200 | 951 |

BS 110-4

| М  | 1.92  | 3.0   | 5.6   | 7.4   | 9.2 | 10.9 |
|----|-------|-------|-------|-------|-----|------|
| Kg | 5,000 | 3,035 | 1,540 | 1,100 | 872 | 710  |

<sup>\*)</sup> Theoretical Lifting Capacity

<sup>\*\*)</sup> Manufacturer reserves the right to alter or amend the design, model and specification without prior notice.



#### **DIMENSIONS**











#### **TECHNICAL SPECIFICATIONS**

|                                   | RHINO BS 110 - 2 | RHINO BS 110 - 3 | RHINO BS 110 - 4 |
|-----------------------------------|------------------|------------------|------------------|
| Lifting Capacity (tm)             | 10.6             | 10.4             | 10.2             |
| Slewing Angle (°)                 | 385              | 385              | 385              |
| Pressure (bar)                    | 320              | 320              | 320              |
| Oil Tank Capacity (L)             | 80               | 80               | 80               |
| Pump Capacity (l/min)             | 30 - 45          | 30 - 45          | 30 - 45          |
| Stabilizer Spread (mm)            | 1,350 + 1,350    | 1,350 + 1,350    | 1,350 + 1,350    |