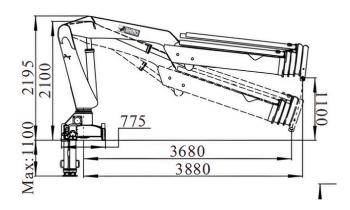

(1350 mm + 1350 mm)
- European made Load Holding Valves
- Directional Control Valve
- Power Linkage
- Oil Tank
- Assembly Kit







#### **LOAD DIAGRAMS**



**BS 110-2** 

| М  | 1.9   | 3.0   | 5.3   | 7.2   |
|----|-------|-------|-------|-------|
| Kg | 5,050 | 3,200 | 1,786 | 1,285 |

BS 110-3

| М  | 1.9   | 3.0   | 5.5   | 7.3   | 9.1 |
|----|-------|-------|-------|-------|-----|
| Kg | 5,000 | 3,120 | 1,650 | 1,200 | 951 |

BS 110-4

| М  | 1.92  | 3.0   | 5.6   | 7.4   | 9.2 | 10.9 |
|----|-------|-------|-------|-------|-----|------|
| Kg | 5,000 | 3,035 | 1,540 | 1,100 | 872 | 710  |

<sup>\*)</sup> Theoretical Lifting Capacity

<sup>\*\*)</sup> Manufacturer reserves the right to alter or amend the design, model and specification without prior notice.



#### **DIMENSIONS**











#### **TECHNICAL SPECIFICATIONS**

|                                   | RHINO BS 110 - 2 | RHINO BS 110 - 3 | RHINO BS 110 - 4 |
|-----------------------------------|------------------|------------------|------------------|
| Lifting Capacity (tm)             | 10.6             | 10.4             | 10.2             |
| Slewing Angle (°)                 | 385              | 385              | 385              |
| Pressure (bar)                    | 320              | 320              | 320              |
| Oil Tank Capacity (L)             | 80               | 80               | 80               |
| Pump Capacity (l/min)             | 30 - 45          | 30 - 45          | 30 - 45          |
| Stabilizer Spread (mm)            | 1,350 + 1,350    | 1,350 + 1,350    | 1,350 + 1,350