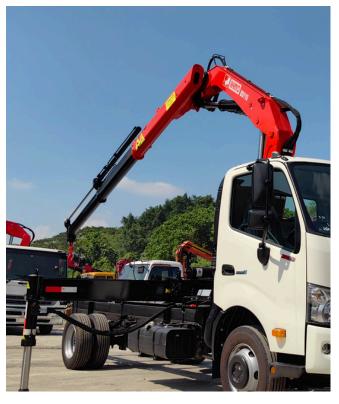

## TRUCK MOUNTED CRANE

# RHINO BS 110

**Exceptional Precision and Superior Lifting Capacity** 





#### **GALLERY**









### THE ONLY LIGHT DUTY CRANE

#### WITH HYDRAULIC STABILIZER



# Secure an exclusive level of safety and stability with Rhino Crane Malaysia, setting a benchmark in crane solutions.

Rhino Crane Malaysia stands as the exclusive Truck Mounted Crane designed for trucks with 7,500 kg and below equipped with a pre-installed hydraulic stabilizer featuring an impressive 1,350 mm extension on both sides.

In contrast, competing brands typically offer stabilizers with extensions ranging from only 500 mm to 700 mm.

The rationale behind Rhino Crane's design choice is rooted in a commitment to prioritize safety, operational smoothness, and overall stability. This deliberate approach underscores Rhino Crane's dedication to delivering a superior and secure crane operation experience.



#### STA