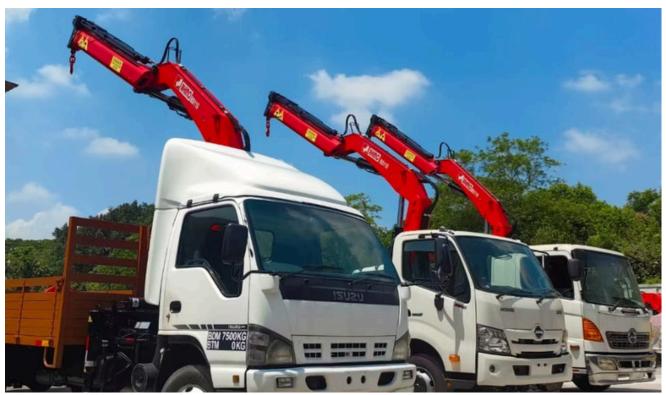

## TRUCK MOUNTED CRANE

# RHINO BS 110

**Exceptional Precision and Superior Lifting Capacity** 





#### **GALLERY**









### THE ONLY LIGHT DUTY CRANE

#### WITH HYDRAULIC STABILIZER



# Secure an exclusive level of safety and stability with Rhino Crane Malaysia, setting a benchmark in crane solutions.

Rhino Crane Malaysia stands as the exclusive Truck Mounted Crane designed for trucks with 7,500 kg and below equipped with a pre-installed hydraulic stabilizer featuring an impressive 1,350 mm extension on both sides.

In contrast, competing brands typically offer stabilizers with extensions ranging from only 500 mm to 700 mm.

The rationale behind Rhino Crane's design choice is rooted in a commitment to prioritize safety, operational smoothness, and overall stability. This deliberate approach underscores Rhino Crane's dedication to delivering a superior and secure crane operation experience.



####