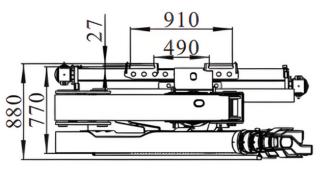

1350 mm + 1350 mm)
- European made Load Holding Valves
- Directional Control Valve
- Power Linkage
- Oil Tank
- Assembly Kit







#### **LOAD DIAGRAMS**



**BS 110-2** 

| М  | 1.9   | 3.0   | 5.3   | 7.2   |
|----|-------|-------|-------|-------|
| Kg | 5,050 | 3,200 | 1,786 | 1,285 |

BS 110-3

| М  | 1.9   | 3.0   | 5.5   | 7.3   | 9.1 |
|----|-------|-------|-------|-------|-----|
| Kg | 5,000 | 3,120 | 1,650 | 1,200 | 951 |

BS 110-4

| М  | 1.92  | 3.0   | 5.6   | 7.4   | 9.2 | 10.9 |
|----|-------|-------|-------|-------|-----|------|
| Kg | 5,000 | 3,035 | 1,540 | 1,100 | 872 | 710  |

<sup>\*)</sup> Theoretical Lifting Capacity

<sup>\*\*)</sup> Manufacturer reserves the right to alter or amend the design, model and specification without prior notice.



#### **DIMENSIONS**











#### **TECHNICAL SPECIFICATIONS**

|                                   | RHINO BS 110 - 2 | RHINO BS 110 - 3 | RHINO BS 110 - 4 |
|-----------------------------------|------------------|------------------|------------------|
| Lifting Capacity (tm)             | 10.6             | 10.4             | 10.2             |
| Slewing Angle (°)                 | 385              | 385              | 385              |
| Pressure (bar)                    | 320              | 320              | 320              |
| Oil Tank Capacity (L)             | 80               | 80               | 80               |
| Pump Capacity (l/min)             | 30 - 45          | 30 - 45          | 30 - 45          |
| Stabilizer Spread (mm)            | 1,350 + 1,350    | 1,350 + 1,350    | 1,350 + 1,350