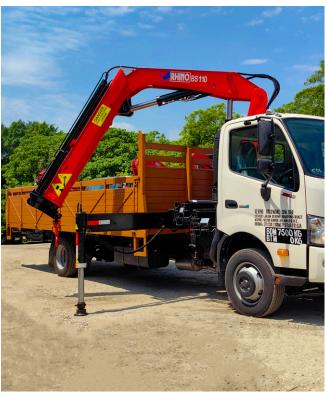

## TRUCK MOUNTED CRANE

# RHINO BS 110

**Exceptional Precision and Superior Lifting Capacity** 





#### **GALLERY**









### THE ONLY LIGHT DUTY CRANE

#### WITH HYDRAULIC STABILIZER



# Secure an exclusive level of safety and stability with Rhino Crane Malaysia, setting a benchmark in crane solutions.

Rhino Crane Malaysia stands as the exclusive Truck Mounted Crane designed for trucks with 7,500 kg and below equipped with a pre-installed hydraulic stabilizer featuring an impressive 1,350 mm extension on both sides.

In contrast, competing brands typically offer stabilizers with extensions ranging from only 500 mm to 700 mm.

The rationale behind Rhino Crane's design choice is rooted in a commitment to prioritize safety, operational smoothness, and overall stability. This deliberate approach underscores Rhino Crane's dedication to delivering a superior and secure crane operation experience.



#### S