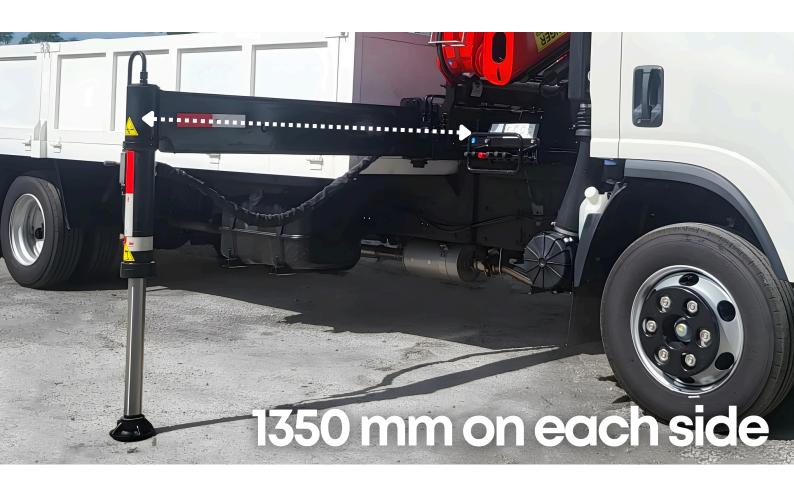

# Secure an exclusive level of safety and stability with Rhino Crane Malaysia, setting a benchmark in crane solutions.

Rhino Crane Malaysia stands as the exclusive Truck Mounted Crane designed for trucks with 7,500 kg and below equipped with a pre-installed hydraulic stabilizer featuring an impressive 1,350 mm extension on both sides.

In contrast, competing brands typically offer stabilizers with extensions ranging from only 500 mm to 700 mm.

The rationale behind Rhino Crane's design choice is rooted in a commitment to prioritize safety, operational smoothness, and overall stability. This deliberate approach underscores Rhino Crane's dedication to delivering a superior and secure crane operation experience.

#### STANDARD FEATURE

- Design in accordance with EN12999
- Built with High Tensile Steel
- Hydraulic Stabilizer
- Wide Width Stabilizer (1350 mm + 1350 mm)
- European made Load Holding Valves
- Directional Control Valve
- Power Linkage
- Oil Tank
- Assembly Kit