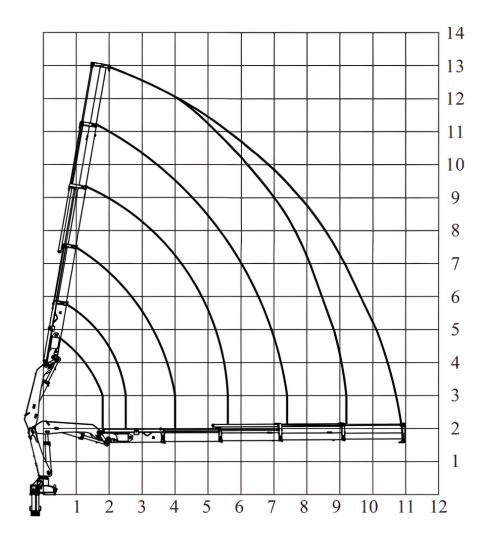

#### **LOAD DIAGRAMS**

**BS 110-2** 

| М  | 1.9   | 3.0   | 5.3   | 7.2   |
|----|-------|-------|-------|-------|
| Kg | 5,050 | 3,200 | 1,786 | 1,285 |

BS 110-3

| М  | 1.9   | 3.0   | 5.5   | 7.3   | 9.1 |
|----|-------|-------|-------|-------|-----|
| Kg | 5,000 | 3,120 | 1,650 | 1,200 | 951 |

BS 110-4

| М  | 1.92  | 3.0   | 5.6   | 7.4   | 9.2 | 10.9 |
|----|-------|-------|-------|-------|-----|------|
| Kg | 5,000 | 3,035 | 1,540 | 1,100 | 872 | 710  |

<sup>\*)</sup> Theoretical Lifting Capacity

#### **DIMENSIONS**