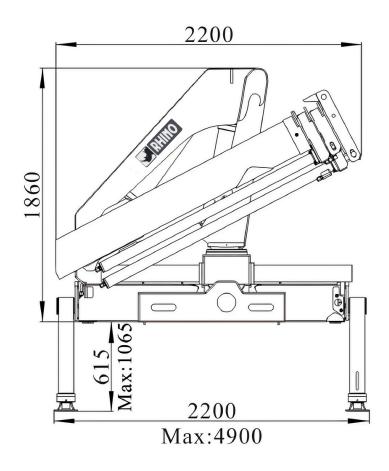

o prioritize safety, operational smoothness, and overall stability. This deliberate approach underscores Rhino Crane's dedication to delivering a superior and secure crane operation experience.



#### STANDARD FEATURE

- Design in accordance with EN12999
- Built with High Tensile Steel
- Hydraulic Stabilizer
- Wide Width Stabilizer (1350 mm + 1350 mm)
- European made Load Holding Valves
- Directional Control Valve
- Power Linkage
- Oil Tank
- Assembly Kit







#### **LOAD DIAGRAMS**



**BS 080-2** 

| М  | 1.9   | 3.0   | 4.5   | 6.6   |
|----|-------|-------|-------|-------|
| Kg | 4,000 | 2,645 | 1,763 | 1,166 |

BS 080-3

| М  | 1.9   | 3.0   | 4.5   | 6.6   | 8.3 |
|----|-------|-------|-------|-------|-----|
| Kg | 4,000 | 2,547 | 1,698 | 1,106 | 831 |



#### **DIMENSIONS**











#### **TECHNICAL SPECIFICATIONS**

|                                            | RHINO BS 080 - 2 | RHINO BS 080 - 3 |  |
|--------------------------------------------|------------------|------------------|--|
| Lifting Capacity ( <b>tm</b> )             | 7.95             | 7.75             |  |
| Slewing Angle (°)                          | 385              | 385              |  |
| Pressure ( <b>bar</b> )                    | 320              | 320              |  |
| Oil Tank Capacity ( <b>L</b> )             | 70               | 70               |  |
| Pump Capacity (l/min)                      | 30 - 40          | 30 - 40          |  |
| Stabilizer Spread (mm)                     | 1,350 + 1,350    | 1,350 + 1,350    |  |
| Crane Weight with Stabilizer ( <b>kg</b> ) | 1,505 ±