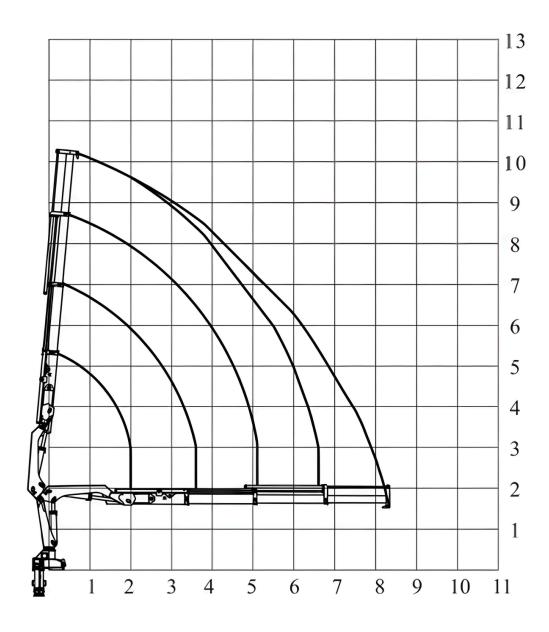

#### **LOAD DIAGRAMS**

**BS 080-2** 

| М  | 1.9   | 3.0   | 4.5   | 6.6   |
|----|-------|-------|-------|-------|
| Kg | 4,000 | 2,645 | 1,763 | 1,166 |

BS 080-3

| М  | 1.9   | 3.0   | 4.5   | 6.6   | 8.3 |
|----|-------|-------|-------|-------|-----|
| Kg | 4,000 | 2,547 | 1,698 | 1,106 | 831 |

#### **DIMENSIONS**