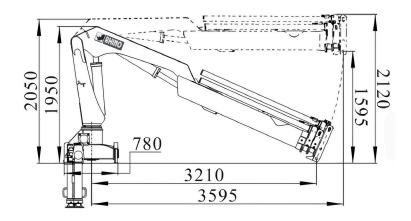

nt to prioritize safety, operational smoothness, and overall stability. This deliberate approach underscores Rhino Crane's dedication to delivering a superior and secure crane operation experience.



#### STANDARD FEATURE

- Design in accordance with EN12999
- Built with High Tensile Steel
- Hydraulic Stabilizer
- Wide Width Stabilizer (1350 mm + 1350 mm)
- European made Load Holding Valves
- Directional Control Valve
- Power Linkage
- Oil Tank
- Assembly Kit







#### **LOAD DIAGRAMS**



**BS 080-2** 

| М  | 1.9   | 3.0   | 4.5   | 6.6   |
|----|-------|-------|-------|-------|
| Kg | 4,000 | 2,645 | 1,763 | 1,166 |

BS 080-3

| М  | 1.9   | 3.0   | 4.5   | 6.6   | 8.3 |
|----|-------|-------|-------|-------|-----|
| Kg | 4,000 | 2,547 | 1,698 | 1,106 | 831 |



#### **DIMENSIONS**











#### **TECHNICAL SPECIFICATIONS**

|                                            | RHINO BS 080 - 2 | RHINO BS 080 - 3 |  |
|--------------------------------------------|------------------|------------------|--|
| Lifting Capacity ( <b>tm</b> )             | 7.95             | 7.75             |  |
| Slewing Angle (°)                          | 385              | 385              |  |
| Pressure ( <b>bar</b> )                    | 320              | 320              |  |
| Oil Tank Capacity ( <b>L</b> )             | 70               | 70               |  |
| Pump Capacity (l/min)                      | 30 - 40          | 30 - 40          |  |
| Stabilizer Spread (mm)                     | 1,350 + 1,350    | 1,350 + 1,350    |  |
| Crane Weight with Stabilizer ( <b>kg</b> ) | 1,50