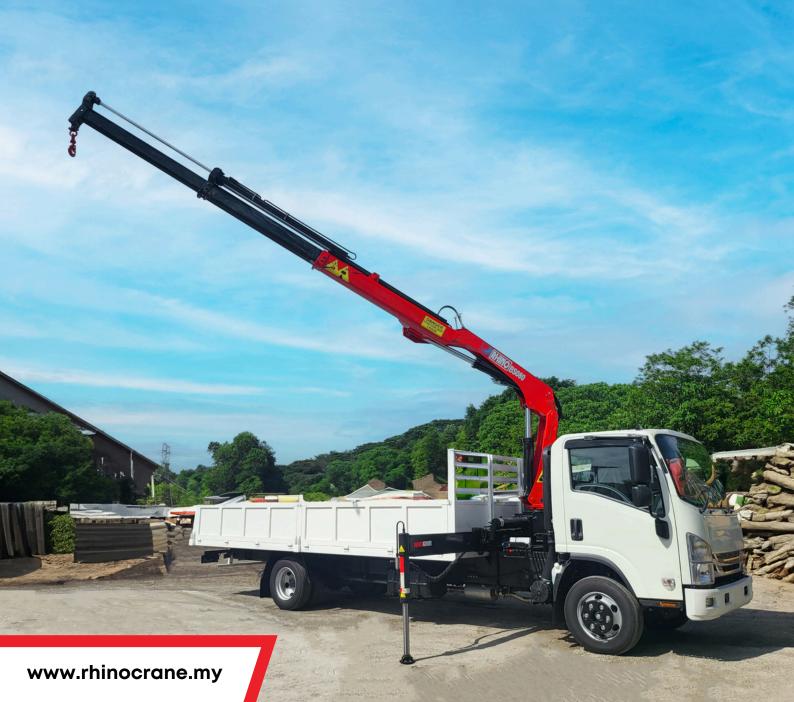

## **GALLERY**

# Secure an exclusive level of safety and stability with Rhino Crane Malaysia, setting a benchmark in crane solutions.

Rhino Crane Malaysia stands as the exclusive Truck Mounted Crane designed for trucks with 7500kg and below equipped with a pre-installed automated hydraulic stabilizer featuring an impressive 1350mm extension on both sides.

#### STANDARD FEATURE

- Design in accordance with EN12999
- Built with High Tensile Steel
- Hydraulic Stabilizer
- Wide Width Stabilizer (1350 mm + 1350 mm)
- European made Load Holding Valves
- Directional Control Valve
- Power Linkage
- Oil Tank
- Assembly Kit