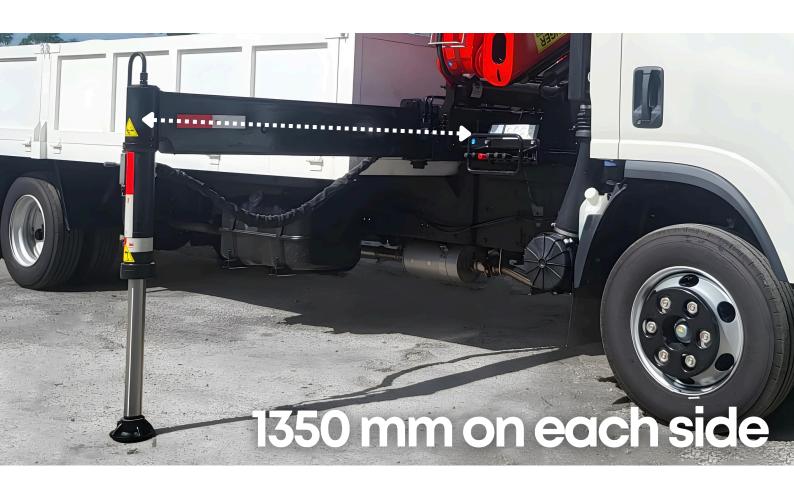

# Secure an exclusive level of safety and stability with Rhino Crane Malaysia, setting a benchmark in crane solutions.

Rhino Crane Malaysia stands as the exclusive Truck Mounted Crane designed for trucks with 7500kg and below equipped with a pre-installed automated hydraulic stabilizer featuring an impressive 1350mm extension on both sides.

In contrast, competing brands typically offer stabilizers with extensions ranging from only 500mm to 700mm.

The rationale behind Rhino Crane's design choice is rooted in a commitment to prioritize safety, operational smoothness, and overall stability. This deliberate approach underscores Rhino Crane's dedication to delivering a superior and secure crane operation experience.

#### STANDARD FEATURE

- Design in accordance with EN12999
- Built with High Tensile Steel
- Hydraulic Stabilizer
- Wide Width Stabilizer (1350 mm + 1350 mm)
- European made Load Holding Valves
- Directional Control Valve
- Power Linkage
- Oil Tank
- Assembly Kit