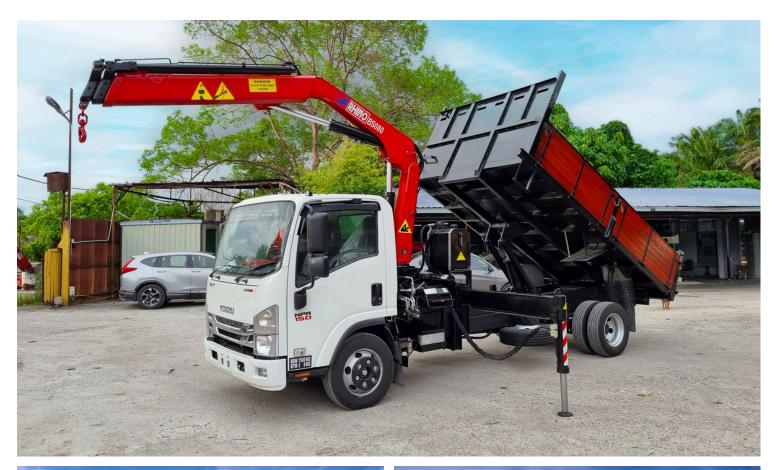

## **GALLERY**

#### STANDARD FEATURE

- Design in accordance with EN12999
- Built with High Tensile Steel
- Hydraulic Stabilizer
- Wide Width Stabilizer (1350 mm + 1350 mm)
- European made Load Holding Valves
- Directional Control Valve
- Power Linkage
- Oil Tank
- Assembly Kit