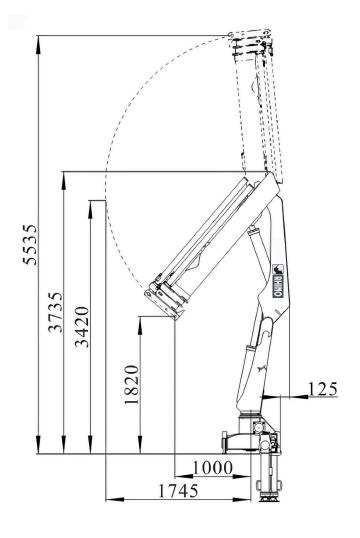

prioritize safety, operational smoothness, and overall stability. This deliberate approach underscores Rhino Crane's dedication to delivering a superior and secure crane operation experience.



#### STANDARD FEATURE

- Design in accordance with EN12999
- Built with High Tensile Steel
- Hydraulic Stabilizer
- Wide Width Stabilizer (1350 mm + 1350 mm)
- European made Load Holding Valves
- Directional Control Valve
- Power Linkage
- Oil Tank
- Assembly Kit







#### **LOAD DIAGRAMS**



**BS 080-2** 

| М  | 1.9   | 3.0   | 4.5   | 6.6   |
|----|-------|-------|-------|-------|
| Kg | 4,000 | 2,645 | 1,763 | 1,166 |

BS 080-3

| М  | 1.9   | 3.0   | 4.5   | 6.6   | 8.3 |
|----|-------|-------|-------|-------|-----|
| Kg | 4,000 | 2,547 | 1,698 | 1,106 | 831 |



#### **DIMENSIONS**











#### **TECHNICAL SPECIFICATIONS**

|                                            | RHINO BS 080 - 2 | RHINO BS 080 - 3 |  |
|--------------------------------------------|------------------|------------------|--|
| Lifting Capacity ( <b>tm</b> )             | 7.95             | 7.75             |  |
| Slewing Angle (°)                          | 385              | 385              |  |
| Pressure ( <b>bar</b> )                    | 320              | 320              |  |
| Oil Tank Capacity ( <b>L</b> )             | 70               | 70               |  |
| Pump Capacity (l/min)                      | 30 - 40          | 30 - 40          |  |
| Stabilizer Spread (mm)                     | 1,350 + 1,350    | 1,350 + 1,350    |  |
| Crane Weight with Stabilizer ( <b>kg</b> ) | 1,505 ± 5%