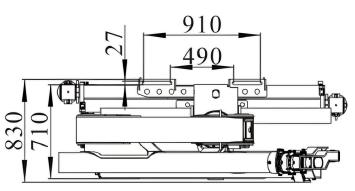

to prioritize safety, operational smoothness, and overall stability. This deliberate approach underscores Rhino Crane's dedication to delivering a superior and secure crane operation experience.



#### STANDARD FEATURE

- Design in accordance with EN12999
- Built with High Tensile Steel
- Hydraulic Stabilizer
- Wide Width Stabilizer (1350 mm + 1350 mm)
- European made Load Holding Valves
- Directional Control Valve
- Power Linkage
- Oil Tank
- Assembly Kit







#### **LOAD DIAGRAMS**



**BS 080-2** 

| М  | 1.9   | 3.0   | 4.5   | 6.6   |
|----|-------|-------|-------|-------|
| Kg | 4,000 | 2,645 | 1,763 | 1,166 |

BS 080-3

| М  | 1.9   | 3.0   | 4.5   | 6.6   | 8.3 |
|----|-------|-------|-------|-------|-----|
| Kg | 4,000 | 2,547 | 1,698 | 1,106 | 831 |



#### **DIMENSIONS**











#### **TECHNICAL SPECIFICATIONS**

|                                            | RHINO BS 080 - 2 | RHINO BS 080 - 3 |  |
|--------------------------------------------|------------------|------------------|--|
| Lifting Capacity ( <b>tm</b> )             | 7.95             | 7.75             |  |
| Slewing Angle (°)                          | 385              | 385              |  |
| Pressure ( <b>bar</b> )                    | 320              | 320              |  |
| Oil Tank Capacity ( <b>L</b> )             | 70               | 70               |  |
| Pump Capacity (l/min)                      | 30 - 40          | 30 - 40          |  |
| Stabilizer Spread (mm)                     | 1,350 + 1,350    | 1,350 + 1,350    |  |
| Crane Weight with Stabilizer ( <b>kg</b> ) | 1,505