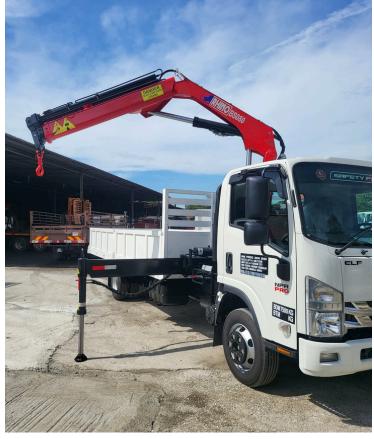

## TRUCK MOUNTED CRANE

# RHINO BS 080

**Exceptional Precision and Superior Lifting Capacity** 





## **GALLERY**









### THE ONLY LIGHT DUTY CRANE

#### WITH HYDRAULIC STABILIZER



# Secure an exclusive level of safety and stability with Rhino Crane Malaysia, setting a benchmark in crane solutions.

Rhino Crane Malaysia stands as the exclusive Truck Mounted Crane designed for trucks with 7500kg and below equipped with a pre-installed automated hydraulic stabilizer featuring an impressive 1350mm extension on both sides.

In contrast, competing brands typically offer stabilizers with extensions ranging from only 500mm to 700mm.

The rationale behind Rhino Crane's design choice is rooted in a commitment to prioritize safety, operational smoothness, and overall stability. This deliberate approach underscores Rhino Crane's dedication to delivering a superior and secure crane operation experience.



##