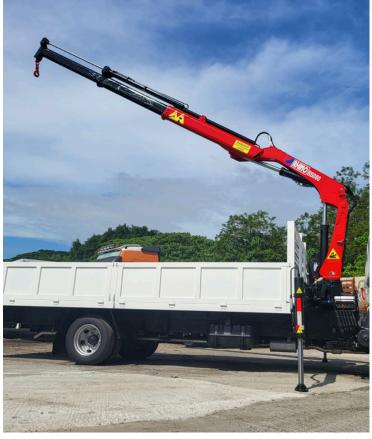

## TRUCK MOUNTED CRANE

# RHINO BS 080

**Exceptional Precision and Superior Lifting Capacity** 





## **GALLERY**









### THE ONLY LIGHT DUTY CRANE

#### WITH HYDRAULIC STABILIZER



# Secure an exclusive level of safety and stability with Rhino Crane Malaysia, setting a benchmark in crane solutions.

Rhino Crane Malaysia stands as the exclusive Truck Mounted Crane designed for trucks with 7500kg and below equipped with a pre-installed automated hydraulic stabilizer featuring an impressive 1350mm extension on both sides.

In contrast, competing brands typically offer stabilizers with extensions ranging from only 500mm to 700mm.

The rationale behind Rhino Crane's design choice is rooted in a commitment to prioritize safety, operational smoothness, and overall stability. This deliberate approach underscores Rhino Crane's dedication to delivering a superior and secure crane operation experience.



####